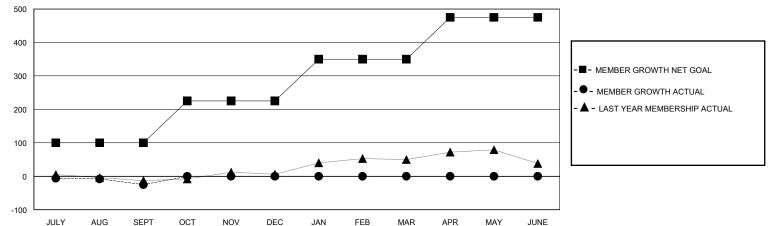

## MONTHLY MEMBERSHIP PROGRESS REPORT

District C 2

Results as of: 9/30/2024

- CURRENT YEAR GOALS FOR NEW CLUBS

- CURRENT YEAR ACTUAL NEW CLUBS - LAST YEAR ACTUAL NEW CLUBS

JUNE

| GMT:          |               | LOC         | ATION ALBERTA |                       |                         |                         | GMT CA                                             |  |  |
|---------------|---------------|-------------|---------------|-----------------------|-------------------------|-------------------------|----------------------------------------------------|--|--|
| Clubs         |               |             |               | Members               |                         |                         |                                                    |  |  |
|               | RESULTS FOR   | R 2024-2025 |               | RESULTS FOR 2024-2025 |                         |                         |                                                    |  |  |
| QUARTER       | NEW CLUB GOAL | NEW CLUBS   | DROPPED CLUBS | QUARTER MEM           | IBER GROWTH NET<br>GOAL | MEMBER GROWTH<br>ACTUAL | DROPPED<br>MEMBERS ACTUAL<br>(including transfers) |  |  |
| JULY/AUG/SEPT | 0             | 0           | 0             | JULY/AUG/SEPT         | 100                     | 34                      | 48                                                 |  |  |
| OCT/NOV/DEC   | 0             | 0           | 0             | OCT/NOV/DEC           | 125                     | 0                       | 0                                                  |  |  |
| JAN/FEB/MAR   | 1             | 0           | 0             | JAN/FEB/MAR           | 125                     | 0                       | 0                                                  |  |  |
| APR/MAY/JUNE  | 0             | 0           | 0             | APR/MAY/JUNE          | 125                     | 0                       | 0                                                  |  |  |
|               | GOALS         | AND ACTUA   | L NEW CLUBS C | UMULATIVE             |                         |                         |                                                    |  |  |
| 2             |               |             |               |                       |                         |                         |                                                    |  |  |
| 1.6           |               |             |               | /                     |                         |                         |                                                    |  |  |